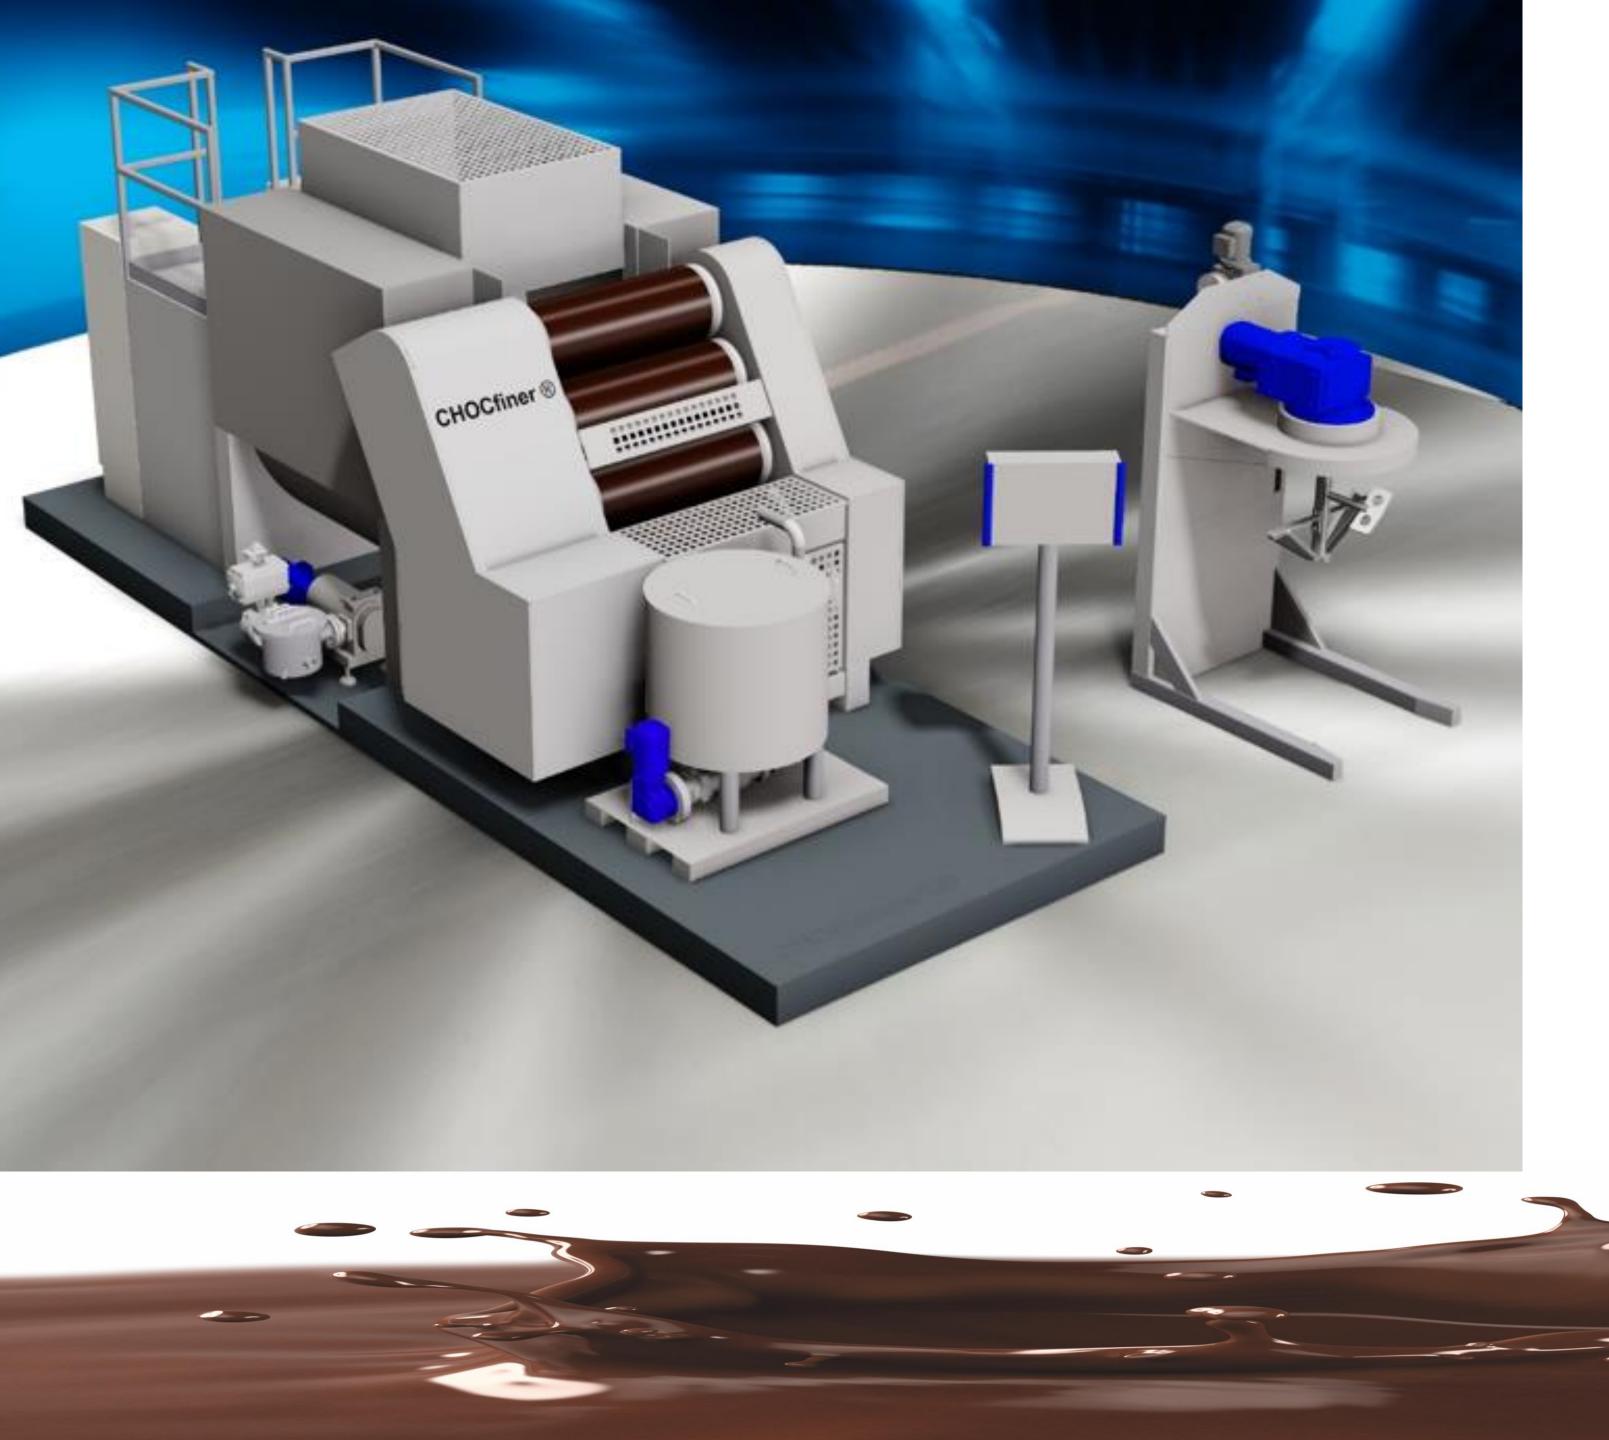

s chocolate... since more than **26** years...











# Infeed stations for dry components









#### Pneumatic transport of dry components









# Storage tanks for dry components









### Silo installation

















### Horizontal melting / storage tank









#### Block melting station with horizontal stirrer type AHRL 94











# Steel installation for powder handling









### Mixer type MR 92

# Mixing and kneading of pasty masses











### Pre refiner type VWK 02

#### Throughput capacity between 3tons and 8tons/h









### 5-Roll-Refiner, refurbished











## **Conveyor belt type ETD 13**

#### Body made of stainless steel









### Single shaft dry conche type TNCE 13

#### Available in sizes between 1.000 until 12.000 kg



















### Compact production line type CHOCompact®

#### Small chocolate plant for 1t/shift

Fits in a 40ft container









#### Production line type CHOComplete®

#### Production lines for capacities up to 7,5 t / h











#### Software

## Visualization of single machines or entire lines

**Remote maintenance control** 











#### **Outdoor storage**

## Storage tanks executed as multi chamber versions

Example: 5\*25 tons











#### Certified **Management System**

It is hereby confirmed that company

#### **BSA Schneider Anlagentechnik GmbH**

Grüner Winkel 7-9 52070 Aachen



has fully implemented a management system in accordance with the standard

DIN EN ISO 9001:2008

for the following scope of application:

Development, project management, distribution, fabricatio