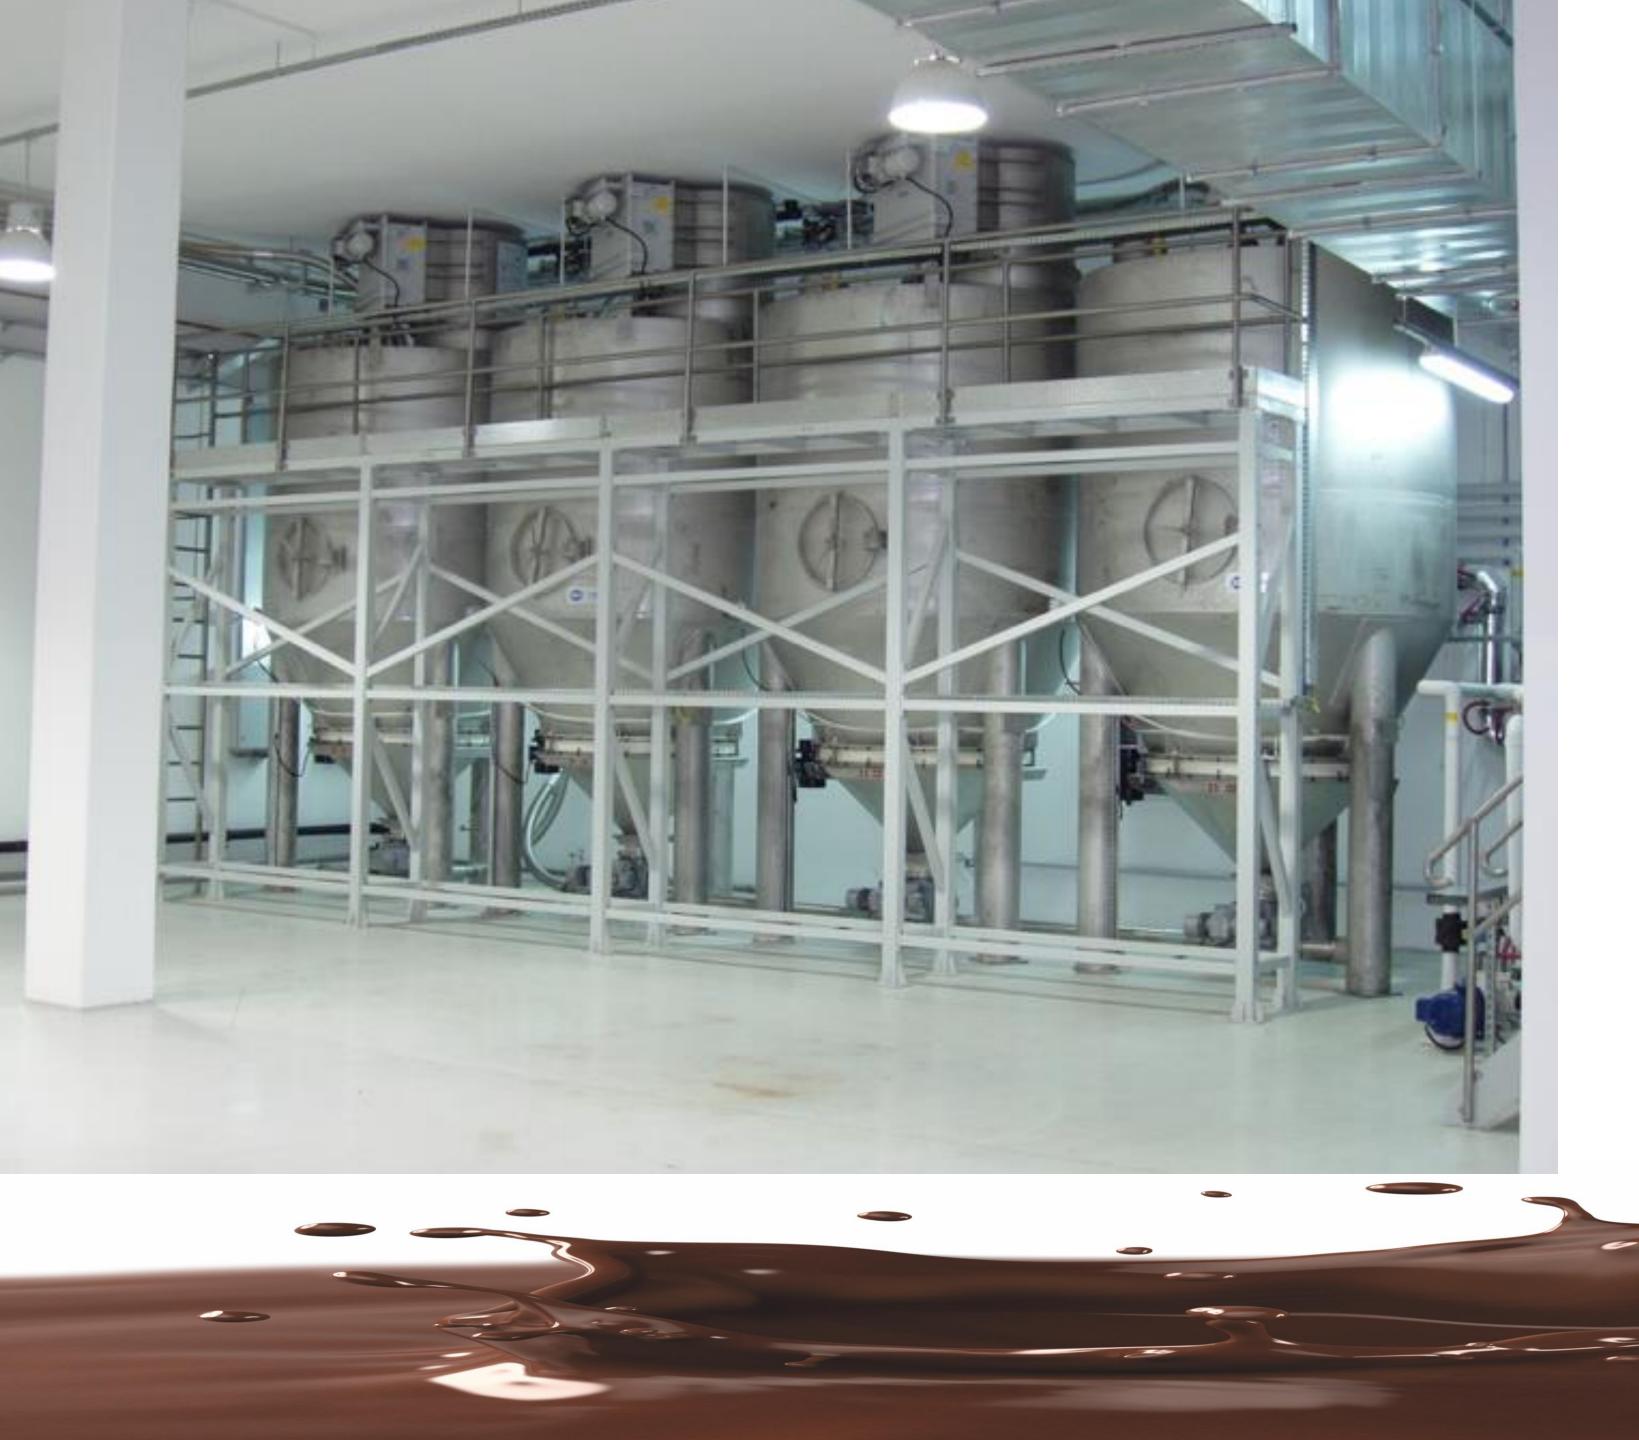

#### Machinery – Equipment – Service for the confectionary and food industry



Our passion is chocolate... since more than **26** years...











# Infeed stations for dry components









#### Pneumatic transport of dry components









# Storage tanks for dry components









### Silo installation

















### Horizontal melting / storage tank









#### Block melting station with horizontal stirrer type AHRL 94











# Steel installation for powder handling









### Mixer type MR 92

# Mixing and kneading of pasty masses











### Pre refiner type VWK 02

#### Throughput capacity between 3tons and 8tons/h









### 5-Roll-Refiner, refurbished











## **Conveyor belt type ETD 13**

#### Body made of stainless steel









### Single shaft dry conche type TNCE 13

#### Available in sizes between 1.000 until 12.000 kg



















### Compact production line type CHOCompact®

#### Small chocolate plant for 1t/shift

Fits in a 40ft container









#### Production line ty