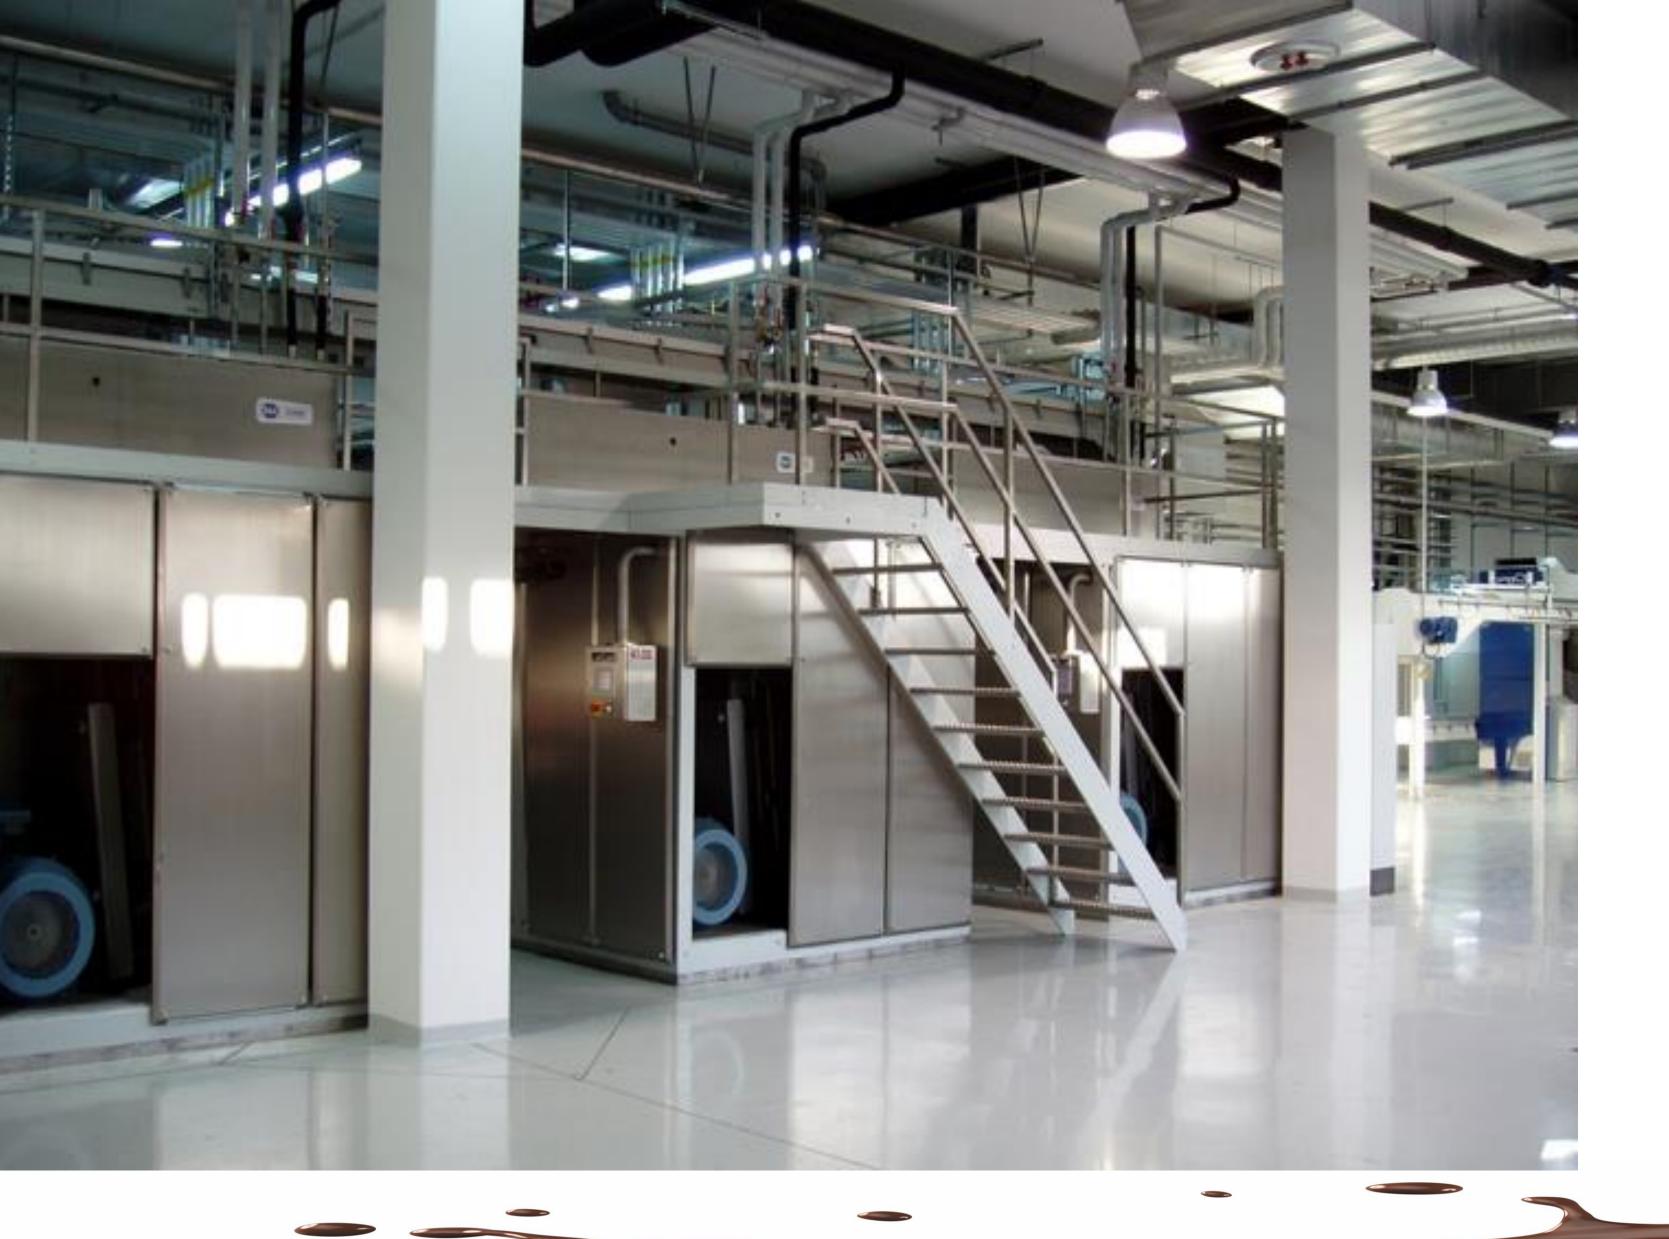

### Compact production line type CHOCompact®

#### Small chocolate plant for 1t/shift

Fits in a 40ft container

#### Production line type CHOComplete®

#### Production lines for capacities up to 7,5 t / h