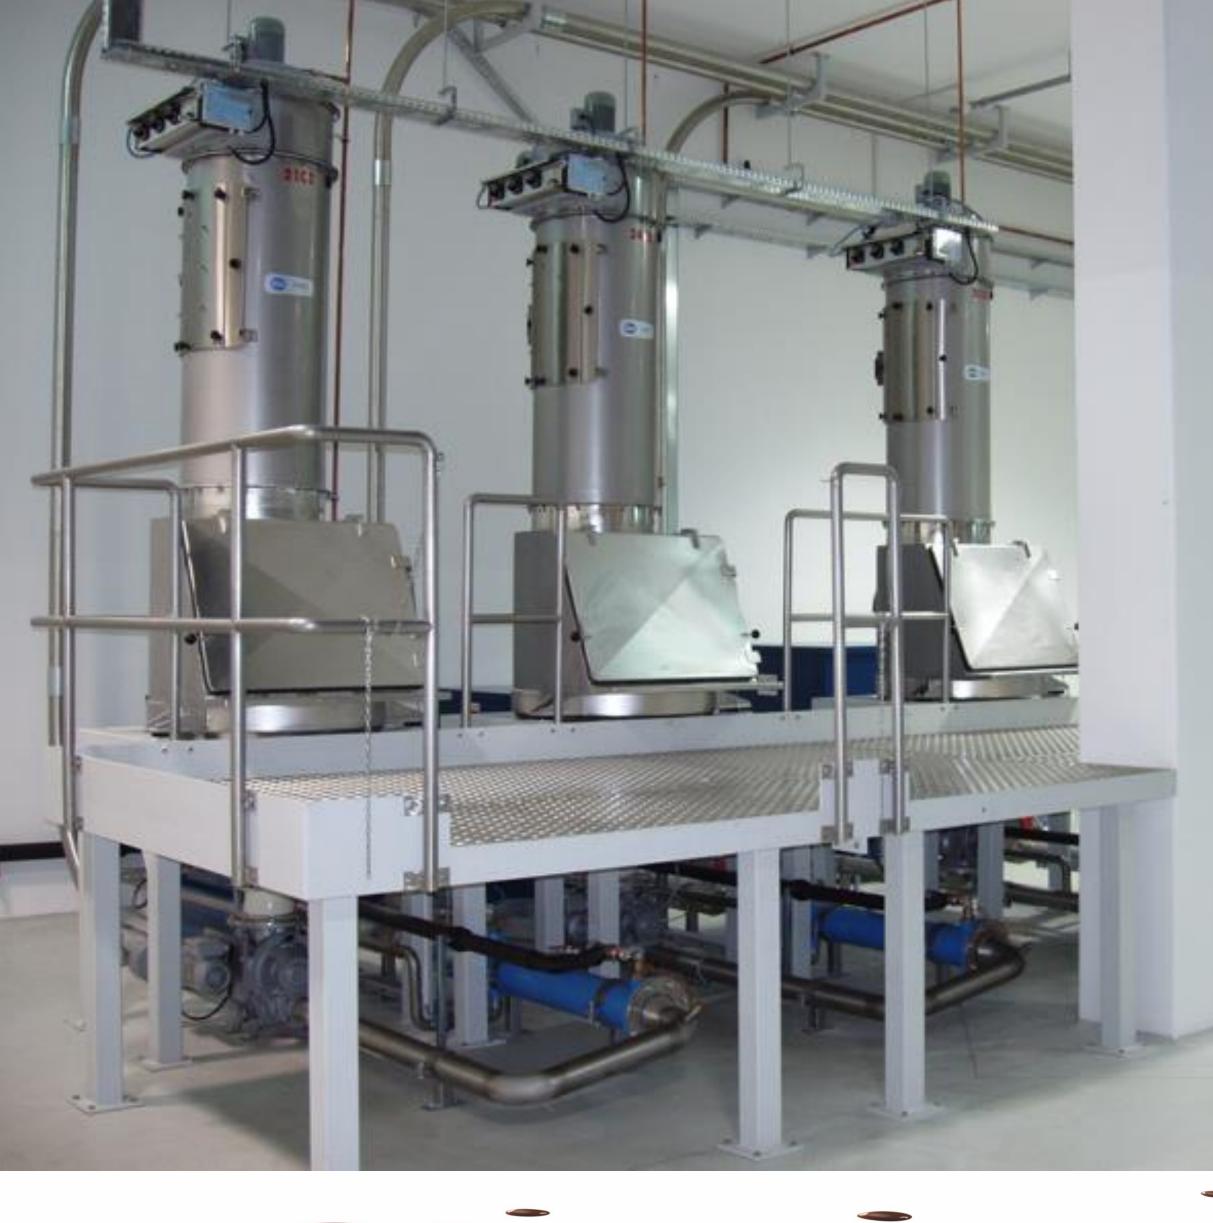

#### Machinery – Equipment – Service for the confectionary and food industry



Our passion is chocolate... since more than **26** years...











# Infeed stations for dry components









#### Pneumatic transport of dry components









# Storage tanks for dry components









### Silo installation

















### Horizontal melting / storage tank









#### Block melting station with horizontal stirrer type AHRL 94











# Steel installation for powder handling









### Mixer type MR 92

# Mixing and kneading of pasty masses











### Pre refiner type VWK 02

#### Throughput capacity between 3tons and 8tons/h









### 5-Roll-Refiner, refurbished











## **Conveyor belt type ETD 13**

#### Body made of stainless steel









### Single shaft dry conche type TNCE 13

#### Available in sizes between 1.000 until 12.000 kg



















### Compact production line type CHOCompact®