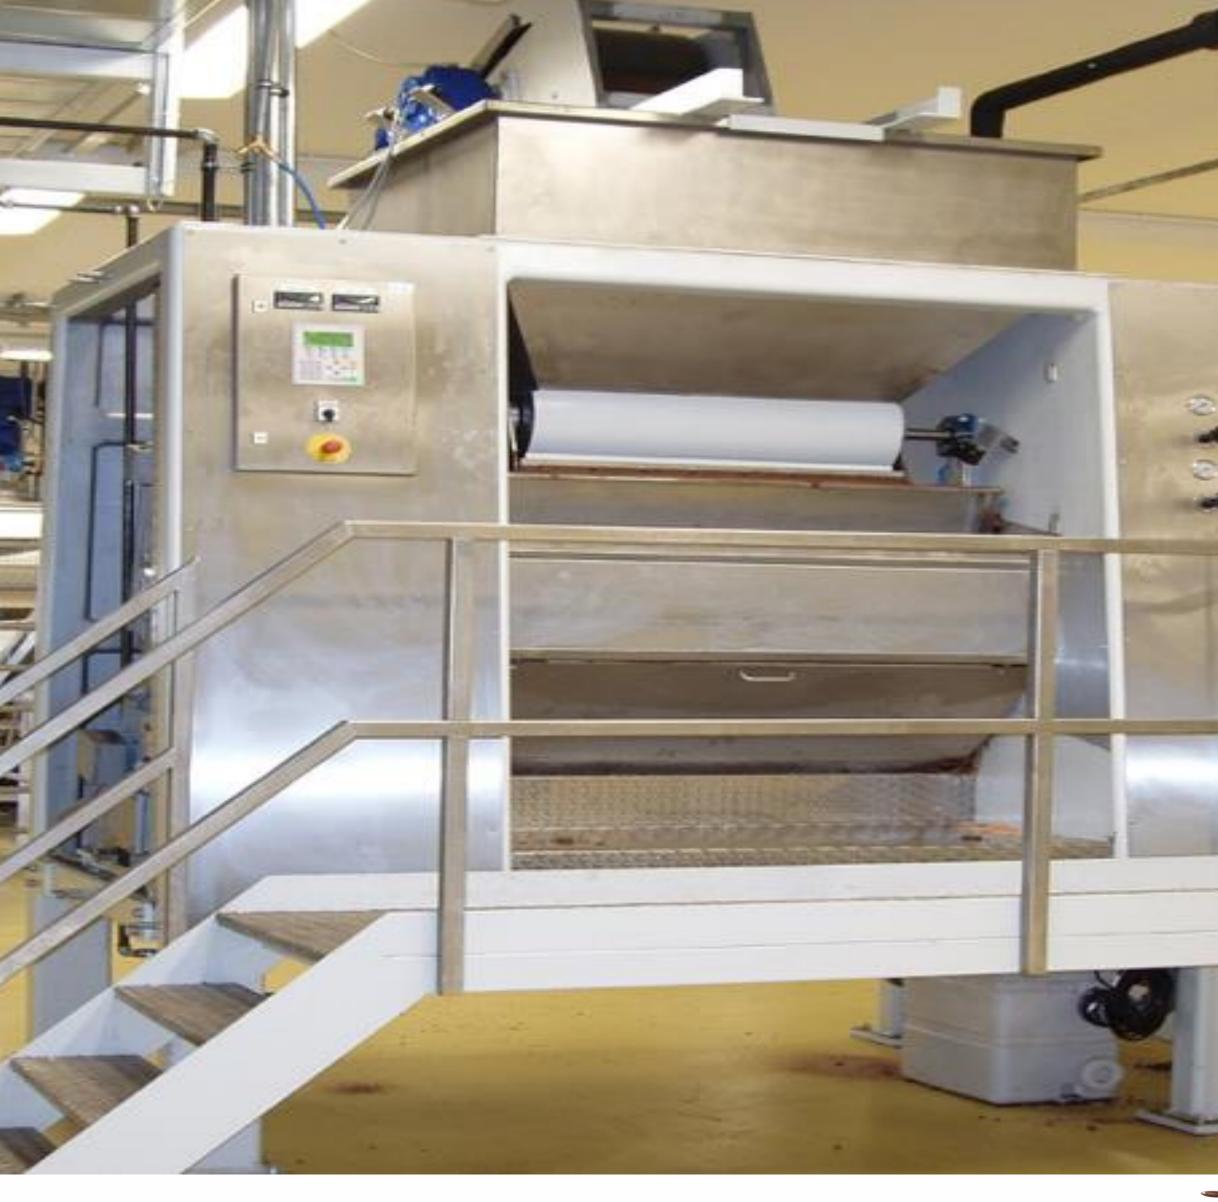

#### Machinery – Equipment – Service for the confectionary and food industry



Our passion is chocolate... since more than **26** years...











# Infeed stations for dry components









#### Pneumatic transport of dry components









# Storage tanks for dry components









### Silo installation

















### Horizontal melting / storage tank









#### Block melting station with horizontal stirrer type AHRL 94











# Steel installation for powder handling









### Mixer type MR 92

# Mixing and kneading of pasty masses











### Pre refiner type VWK 02

#### Throughput capacity between 3tons and 8tons/h









### 5-Roll-Refiner, refurbished











## **Conveyor belt type ETD 13**

#### Body made of stainless steel









### Single shaft dry conche type TNCE 13

#### Available in sizes between 1.000 until 12.000 kg



















### Compact production line type CHOCompact®

#### Small chocolate plant for 1t/shift

Fits in a 40ft container









#### Production line type CHOComplete®

#### Production lines for capacities up to 7,5 t / h











#### Software

## Visualization of single machines or entire lines

**Remote maintenance control** 











#### **Outdoor storage**

## Storage tanks executed as multi chamber versions

Example: 5\*25 tons











#### Certified **Manag