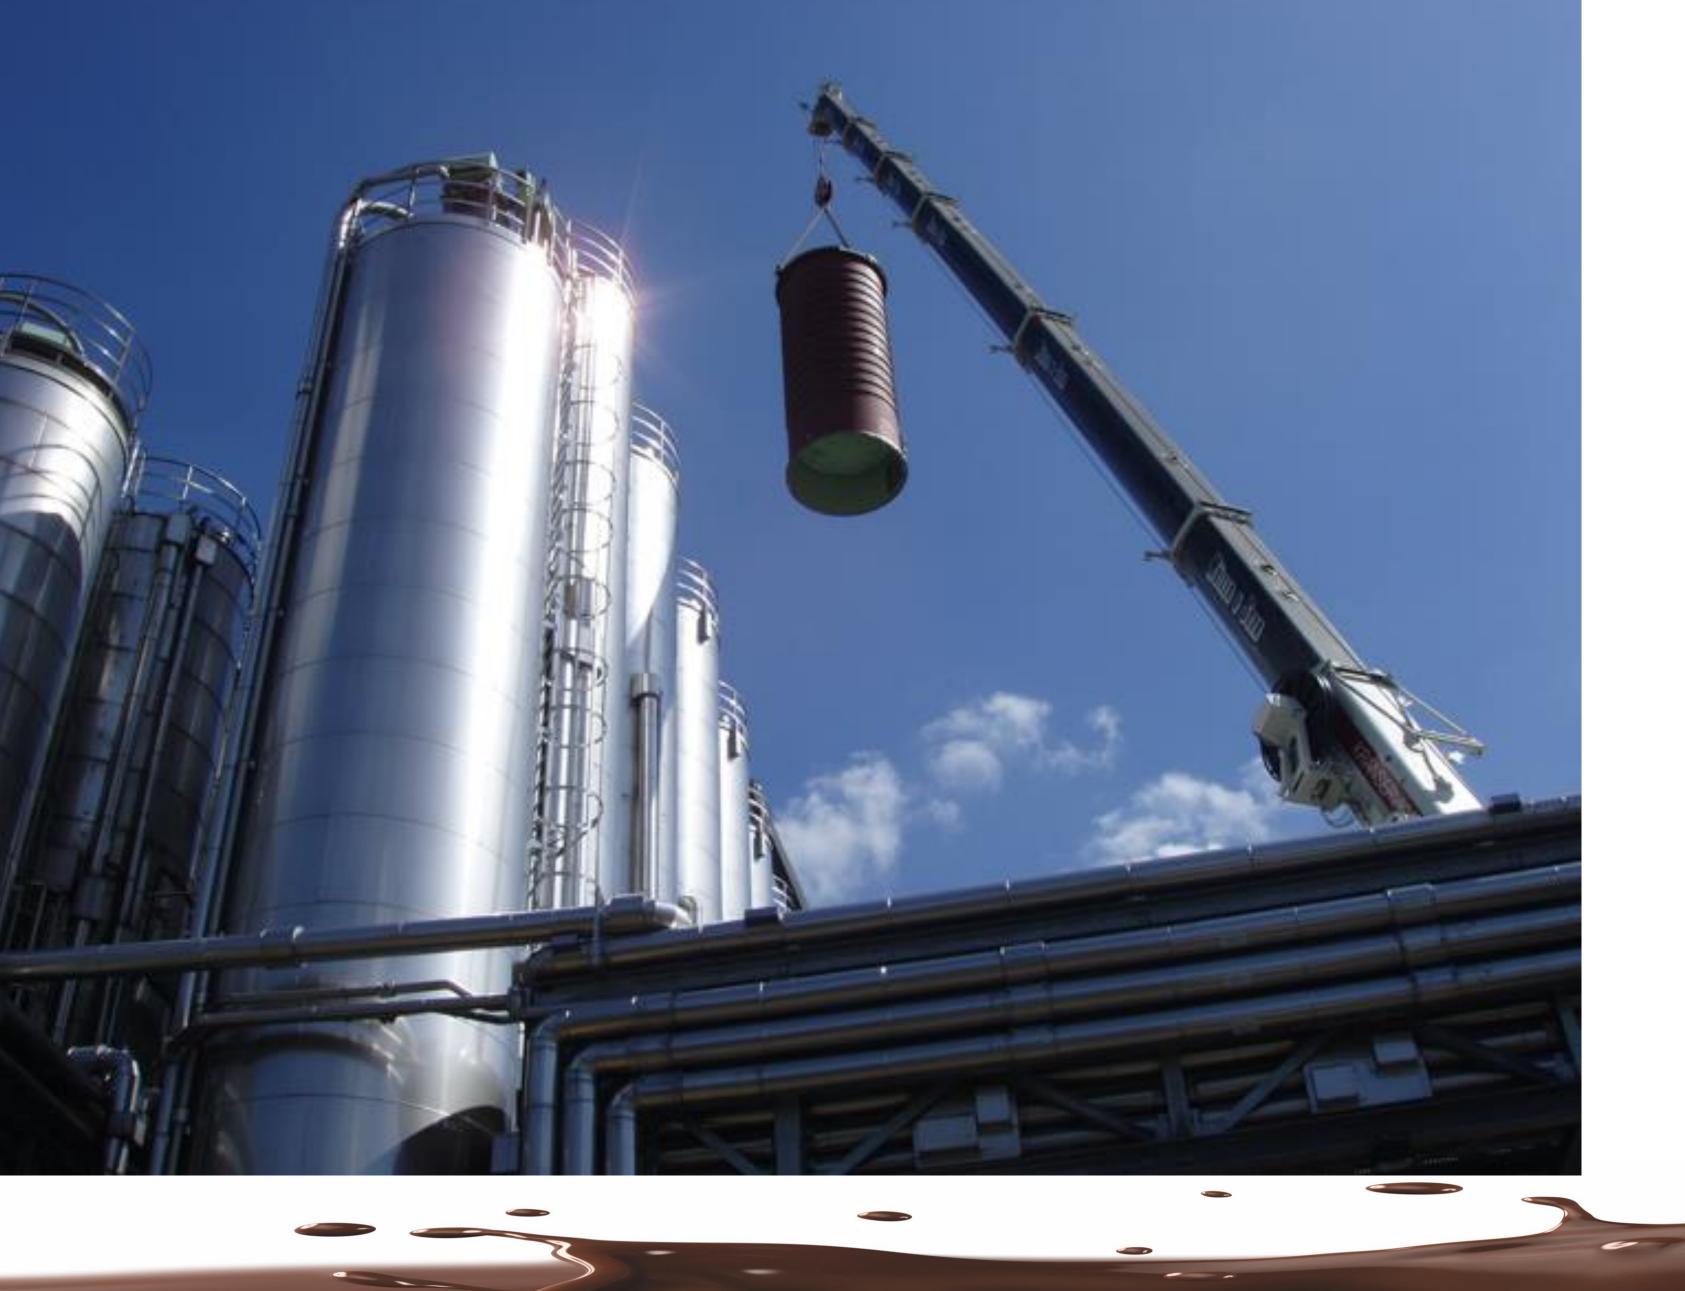

#### **Outdoor storage**

## Storage tanks executed as multi chamber versions

Example: 5\*25 tons