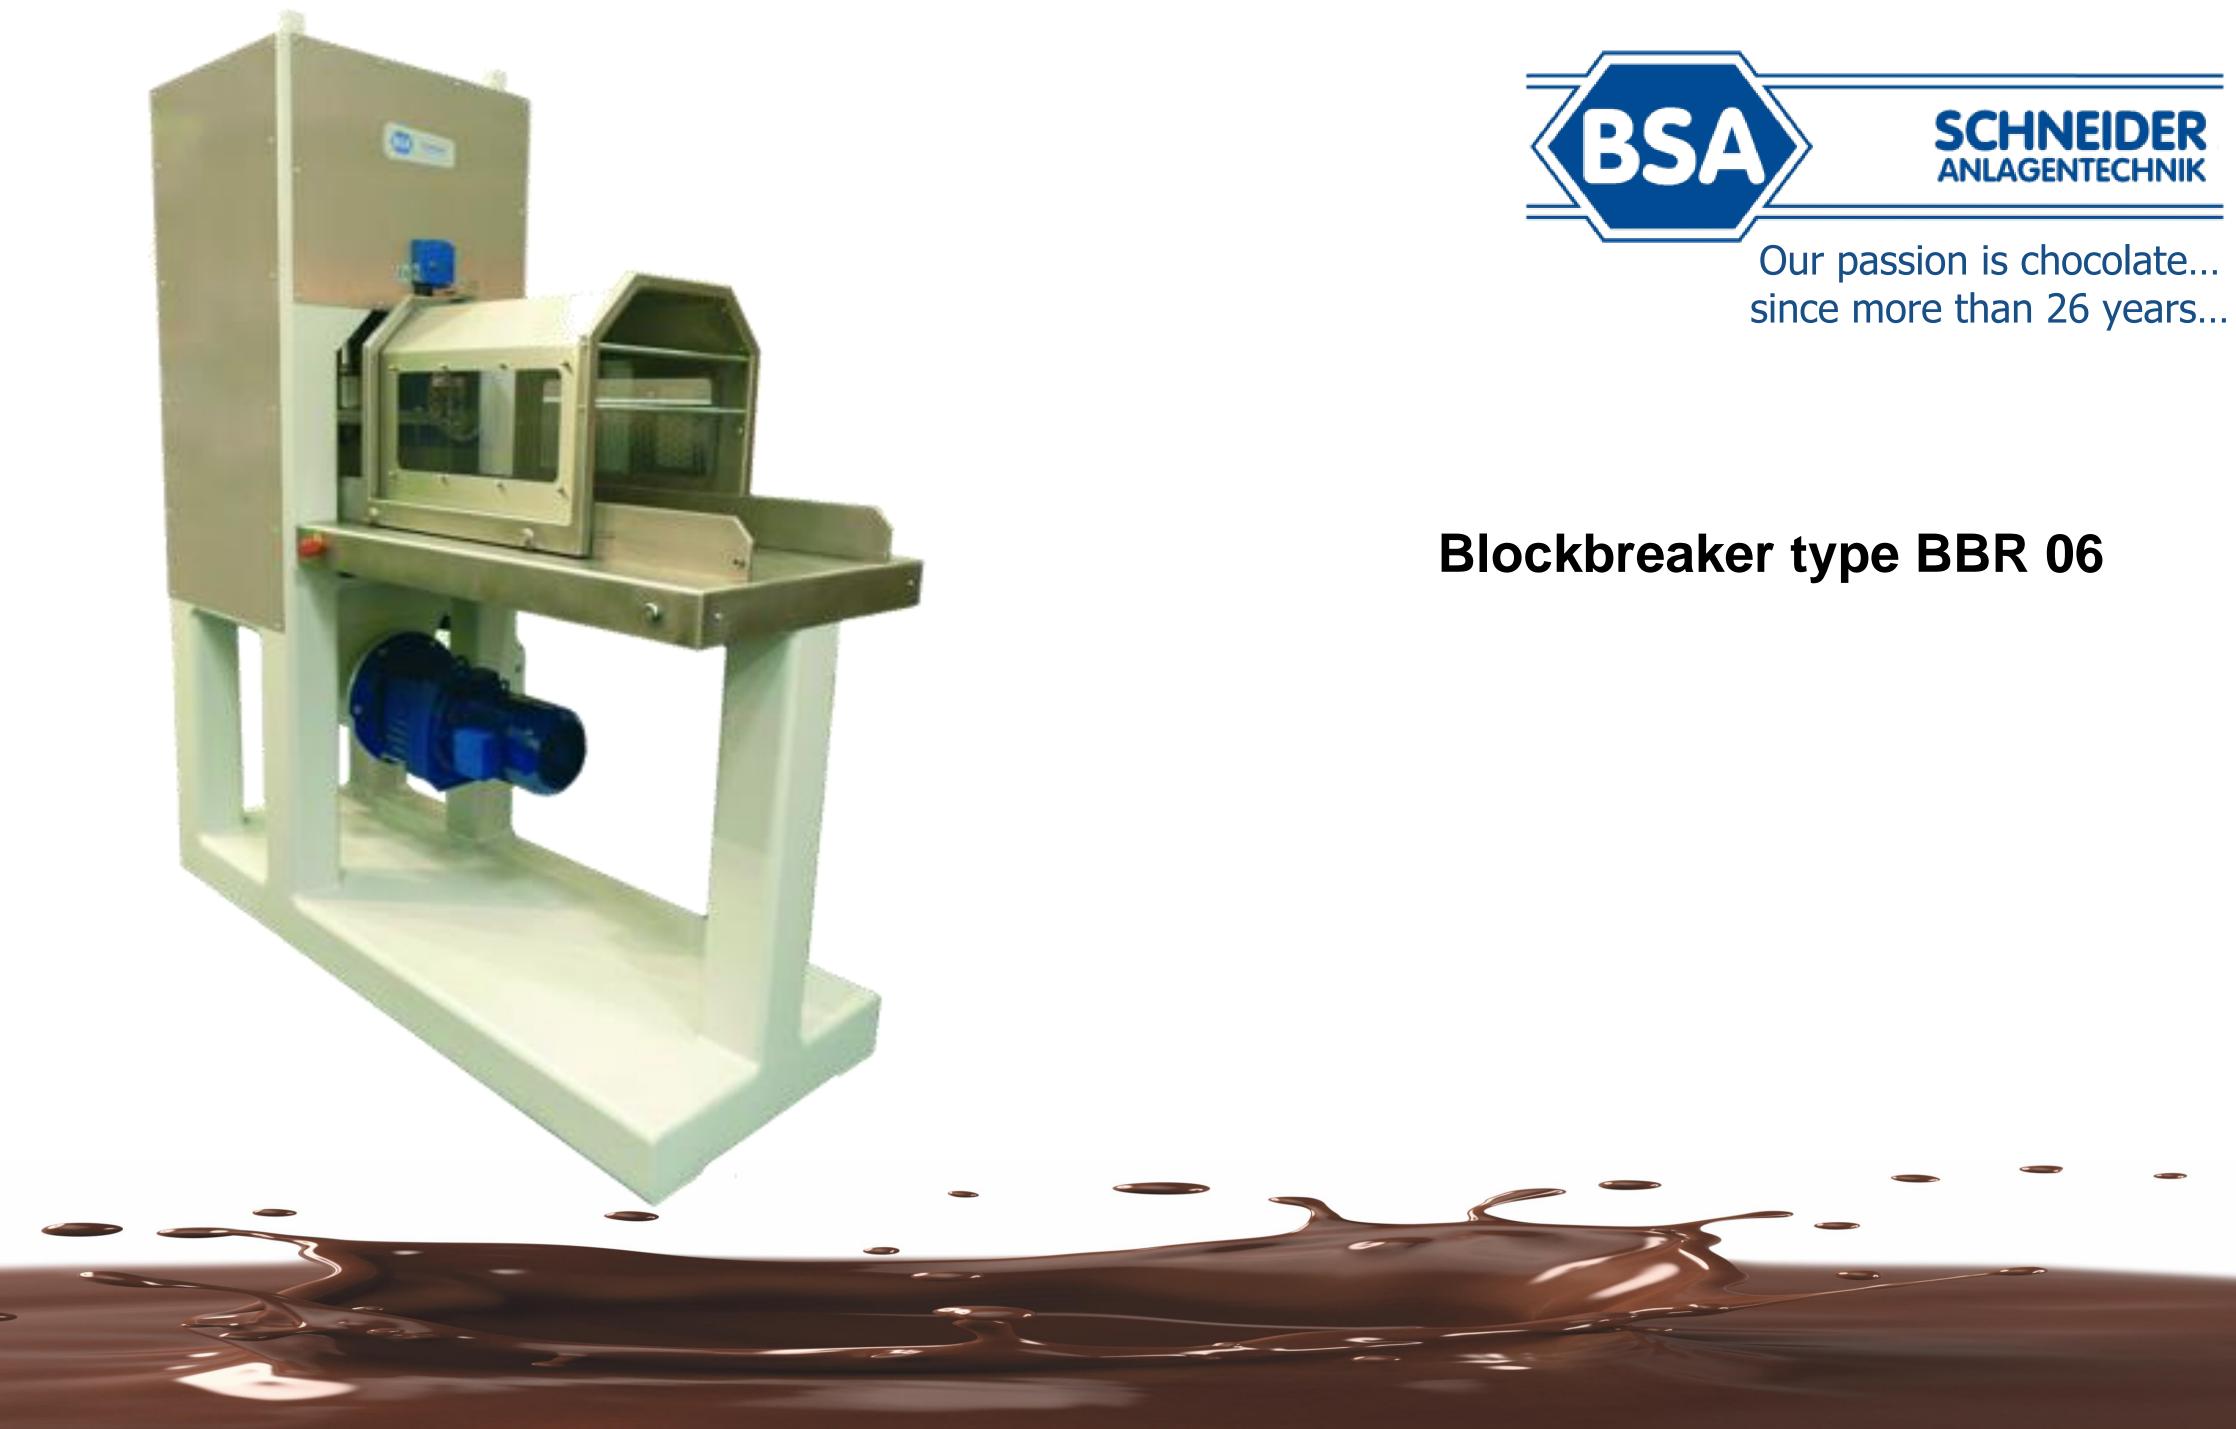

#### Machinery – Equipment – Service for the confectionary and food industry



Our passion is chocolate... since more than **26** years...











# Infeed stations for dry components









#### Pneumatic transport of dry components









# Storage tanks for dry components









### Silo installation

















### Horizontal melting / storage tank









#### Block melting station with horizontal stirrer type AHRL 94











# Steel installation for powder handling









### Mixer type MR 92

# Mixing and kneading of pasty masses











### Pre refiner type VWK 02

#### Throughput capacity between 3tons and 8tons/h









### 5-Roll-Refiner, refurbished











## **Conveyor belt type ETD 13**

#### Body made of stainless steel









### Single shaft dry conche type TNCE 13

#### Available in sizes between 1.000 until 12.000 kg



















### Compact production line type CHOCompact®

#### Small chocolate plant for 1t/shift

Fits in a 40ft container









#### Production line type CHOComplete®

#### Production lines for capacities up to 7,5 t / h