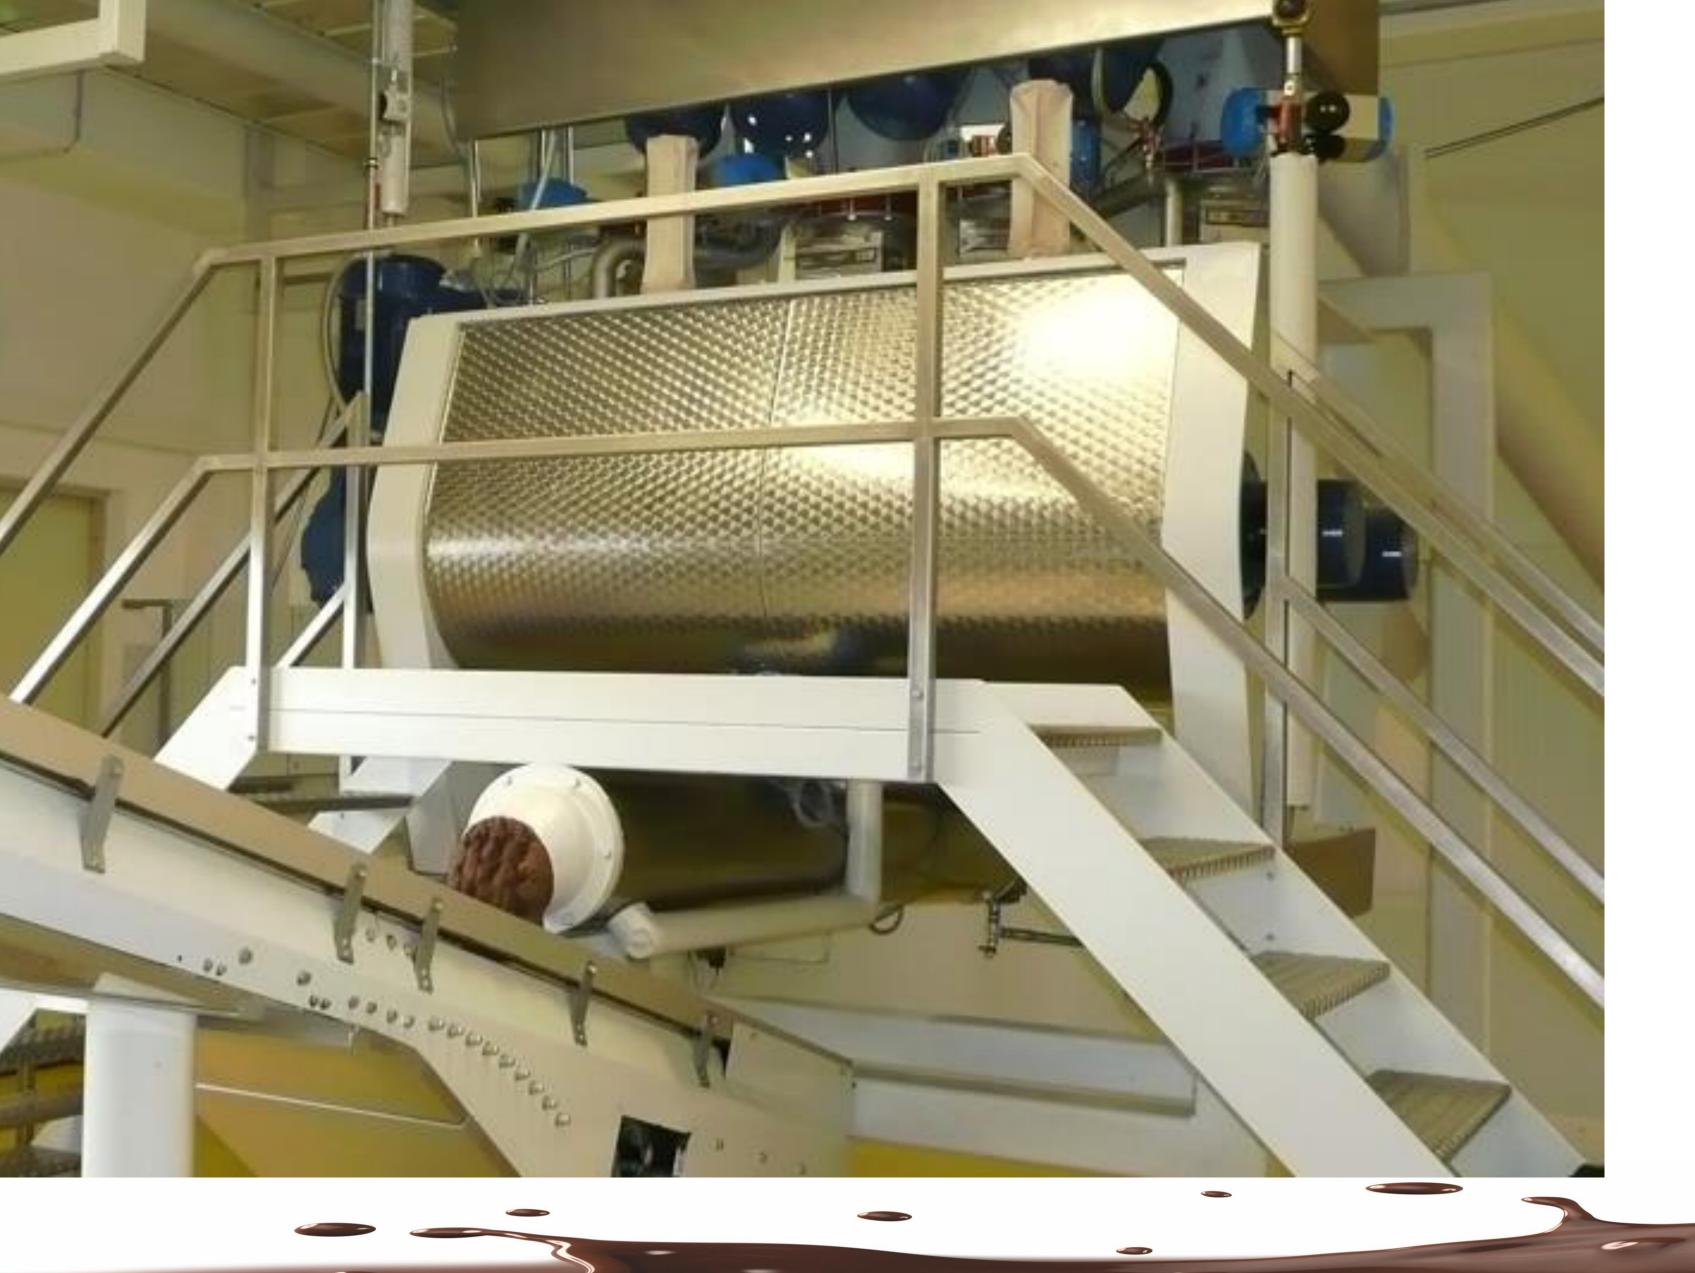

### Horizontal melting / storage tank

#### Block melting station with horizontal stirrer type AHRL 94