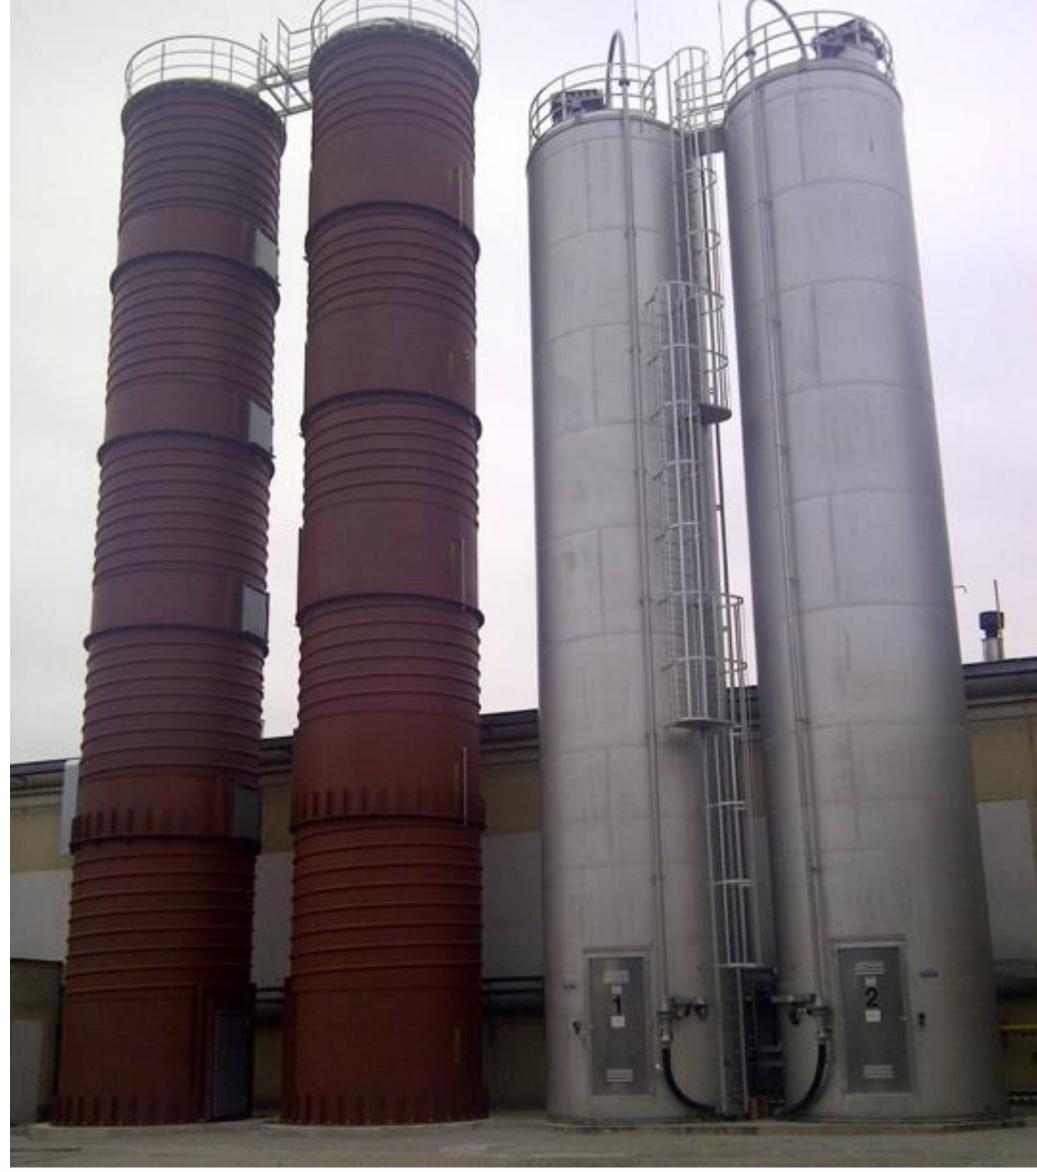

er type AHRL 94











# Steel installation for powder handling









### Mixer type MR 92

# Mixing and kneading of pasty masses











### Pre refiner type VWK 02

#### Throughput capacity between 3tons and 8tons/h









### 5-Roll-Refiner, refurbished











## **Conveyor belt type ETD 13**

#### Body made of stainless steel









### Single shaft dry conche type TNCE 13

#### Available in sizes between 1.000 until 12.000 kg



















### Compact production line type CHOCompact®

#### Small chocolate plant for 1t/shift

Fits in a 40ft container









#### Production line type CHOComplete®

#### Production lines for capacities up to 7,5 t / h











#### Software

## Visualization of single machines or entire lines

**Remote maintenance control** 











#### **Outdoor storage**

## Storage tanks executed as multi chamber versions

Example: 5\*25 tons











#### Certified **Management System**

It is hereby confirmed that company

#### **BSA Schneider Anlagentechnik GmbH**

Grüner Winkel 7-9 52070 Aachen



has fully implemented a management system in accordance with the standard

DIN EN ISO 9001:2008

for the following scope of application:

Development, project management, distribution, fabrication and assembling of machines and equipments for the sweets industry



(bate of initial certification) 39.02.2008 Certificate registration no.: 1310580 This certificate is valid until: 34.02.2017 Chemeits, 35.02.2034

lunt antifying Body

KG Detiluterung GebH, Wildpekktraffe 1, D-09247 Diemnitz / Germany

#### Letter of Conformity