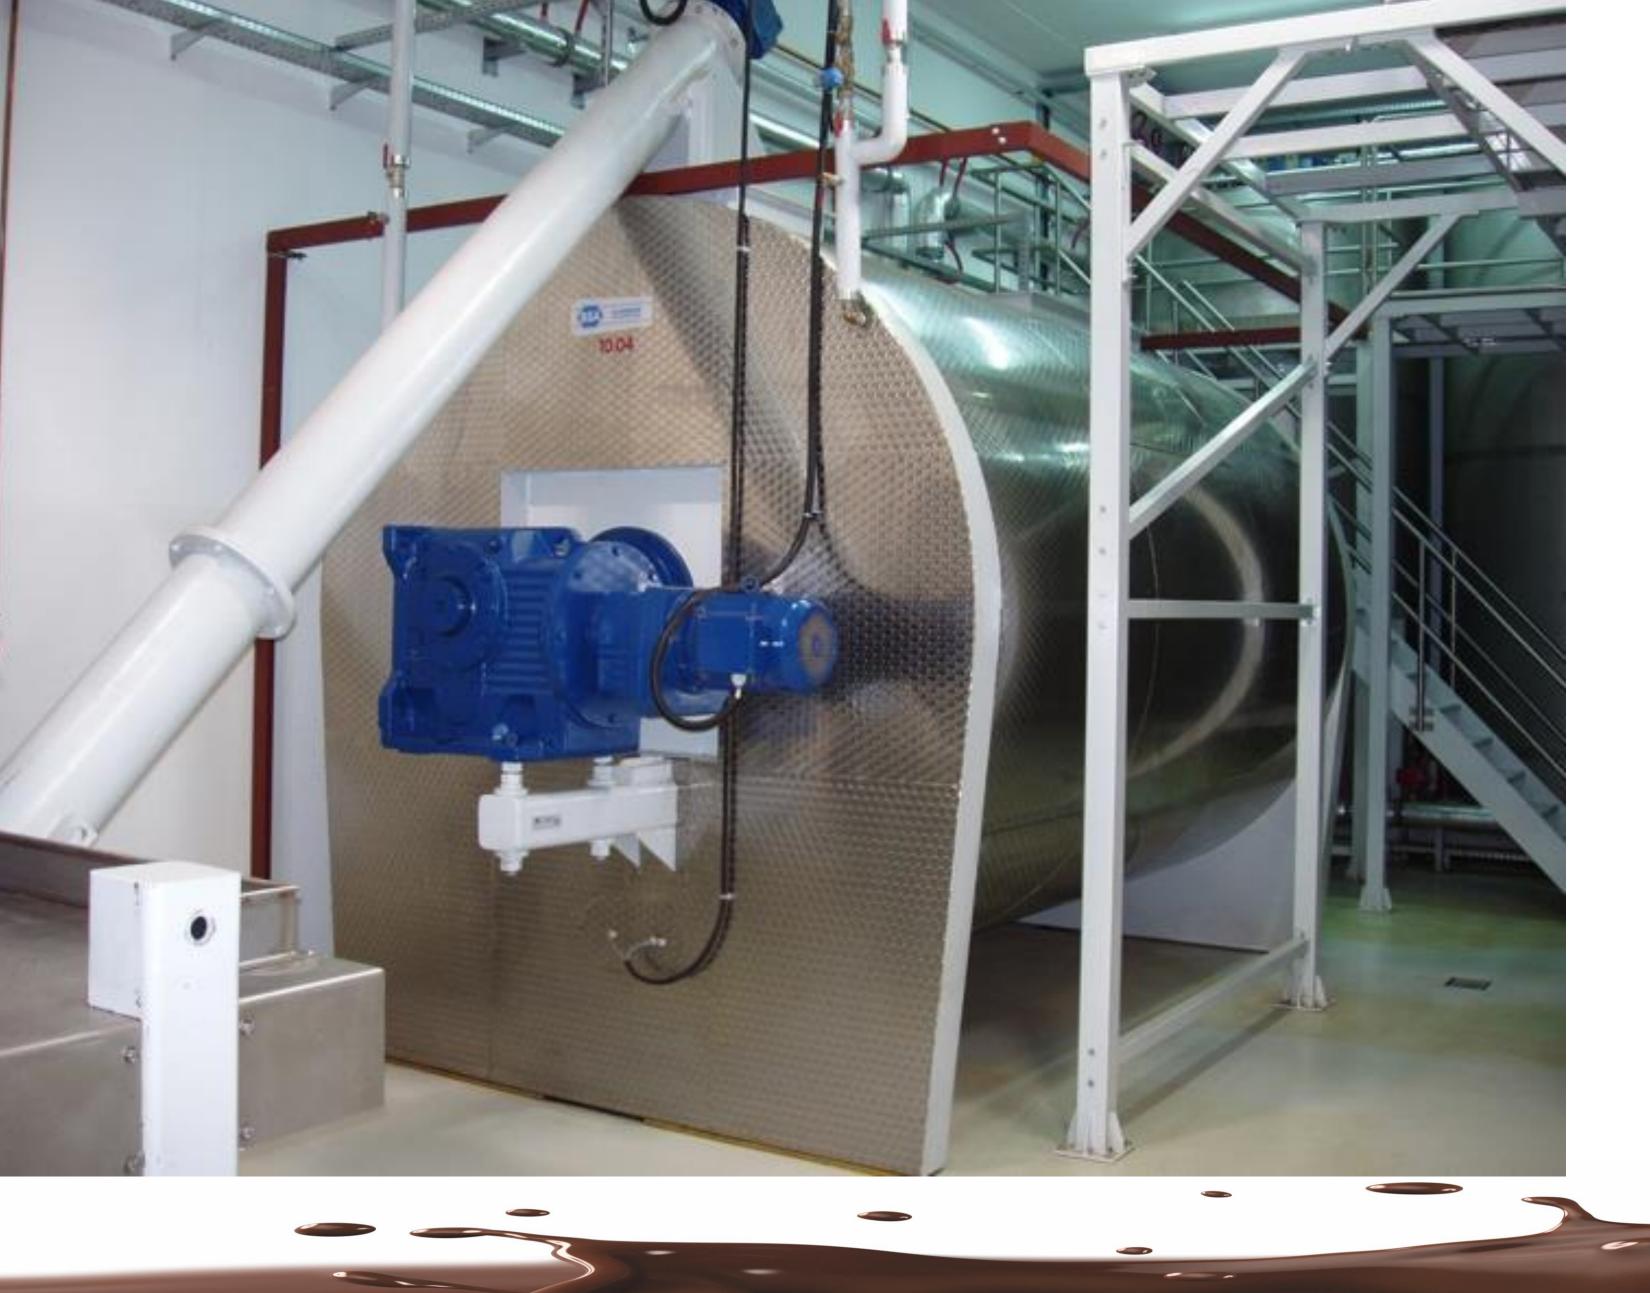

### Horizontal melting / storage tank

#### Block melting station with horizontal stirrer type AHRL 94