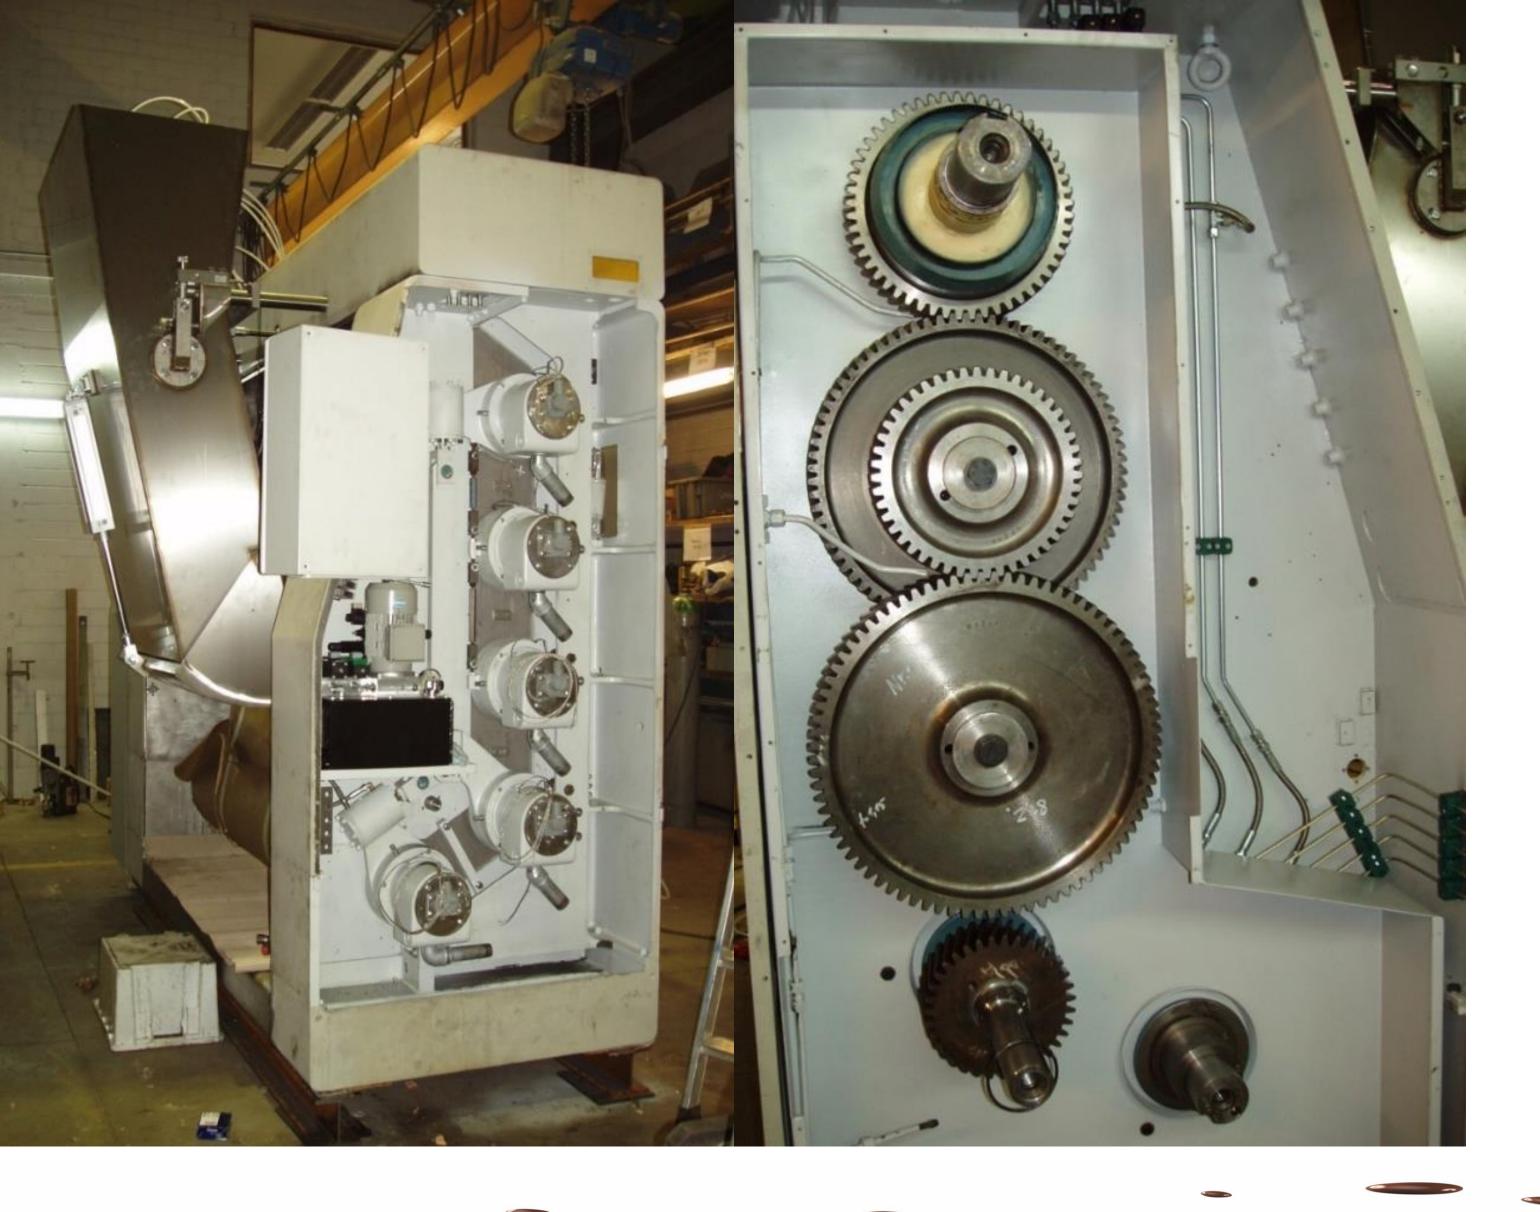

#### Machinery – Equipment – Service for the confectionary and food industry



Our passion is chocolate... since more than **26** years...











# Infeed stations for dry components









#### Pneumatic transport of dry components









# Storage tanks for dry components









### Silo installation

















### Horizontal melting / storage tank









#### Block melting station with horizontal stirrer type AHRL 94











# Steel installation for powder handling









### Mixer type MR 92

# Mixing and kneading of pasty masses











### Pre refiner type VWK 02

#### Throughput capacity between 3tons and 8tons/h









### 5-Roll-Refiner, refurbished











## **Conveyor belt type ETD 13**

#### Body made of stainless steel









### Single shaft dry conche type TNCE 13

#### Available in sizes between 1.000 until 12.000 kg



















### Compact production line type CHOCompact®

#### Small chocolate plant for 1t/shift

Fits in a 40ft container









#### Production line type CHOComplete®

#### Production lines for capacities up to 7,5 t / h











#### Software

## Visualization of single machines or entire lines

**Remote maintenance control** 











#### **Outdoor storage**

## Storage tanks executed as multi chamber versions

Example: 5\*25 tons











#### Certified **Management System**

It is hereby confirmed that company

#### **BSA Schneider Anlagentechnik Gm