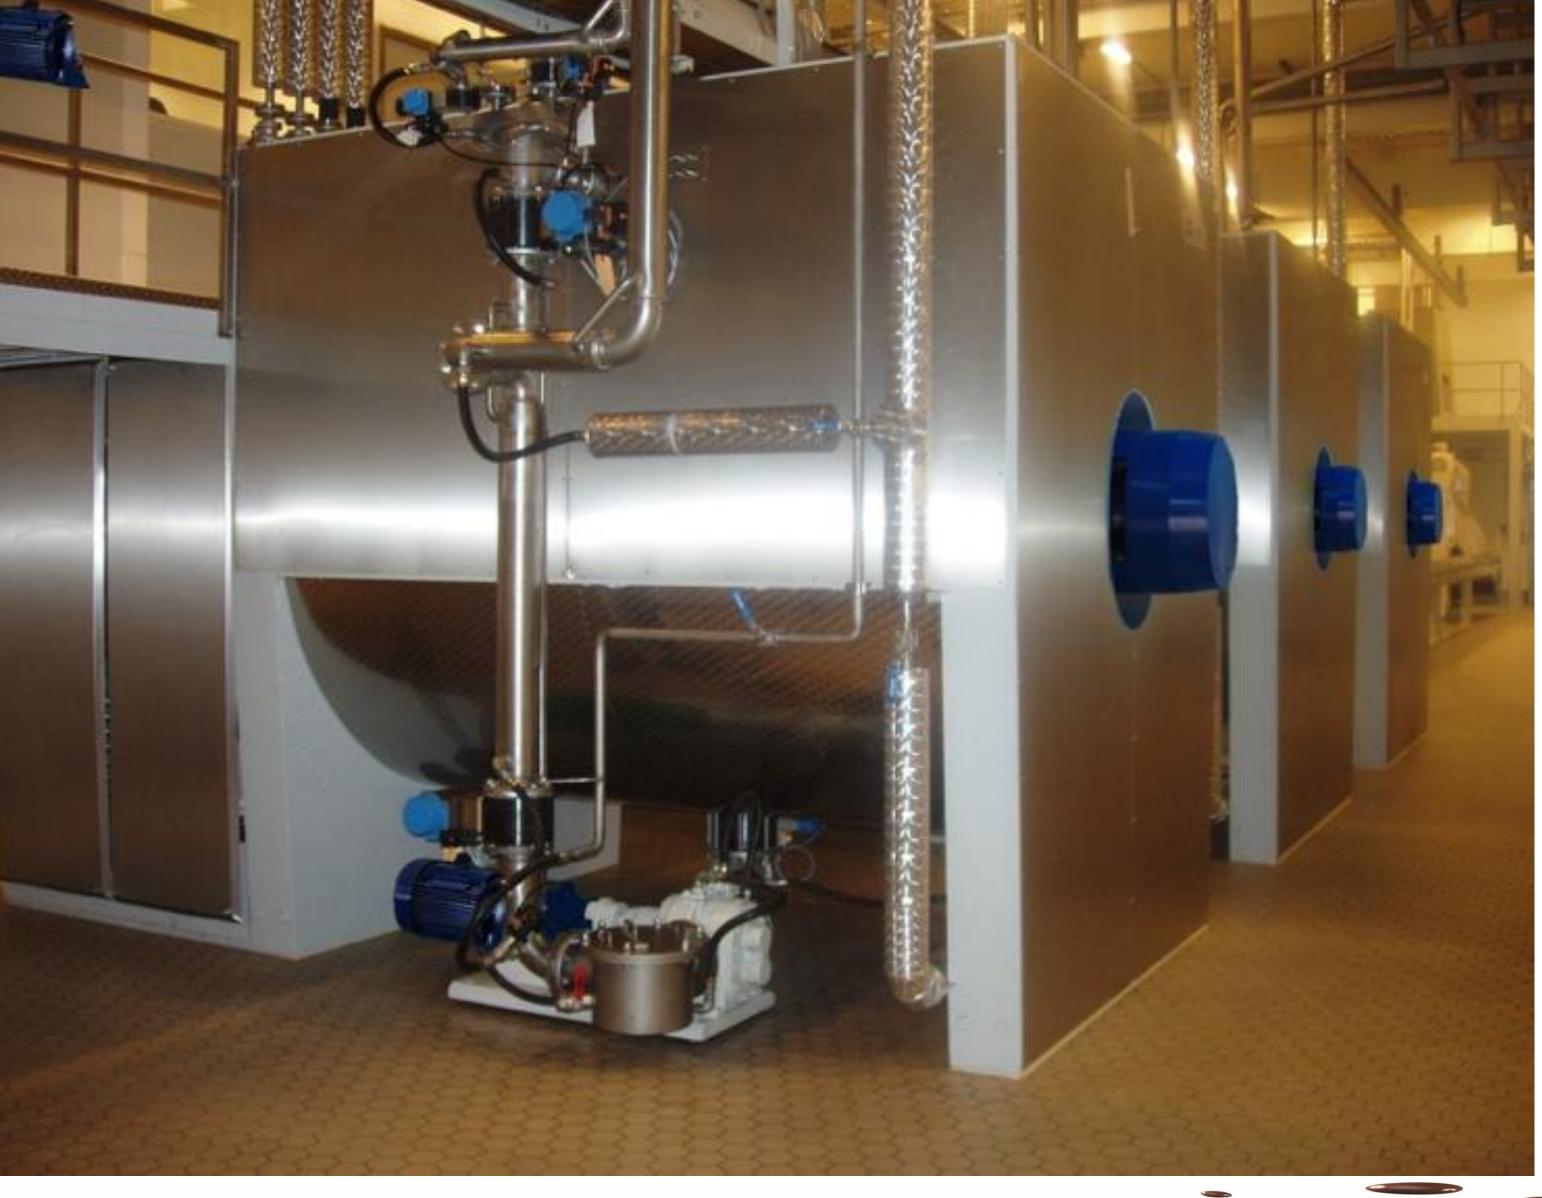

### Single shaft dry conche type TNCE 13

#### Available in sizes between 1.000 until 12.000 kg