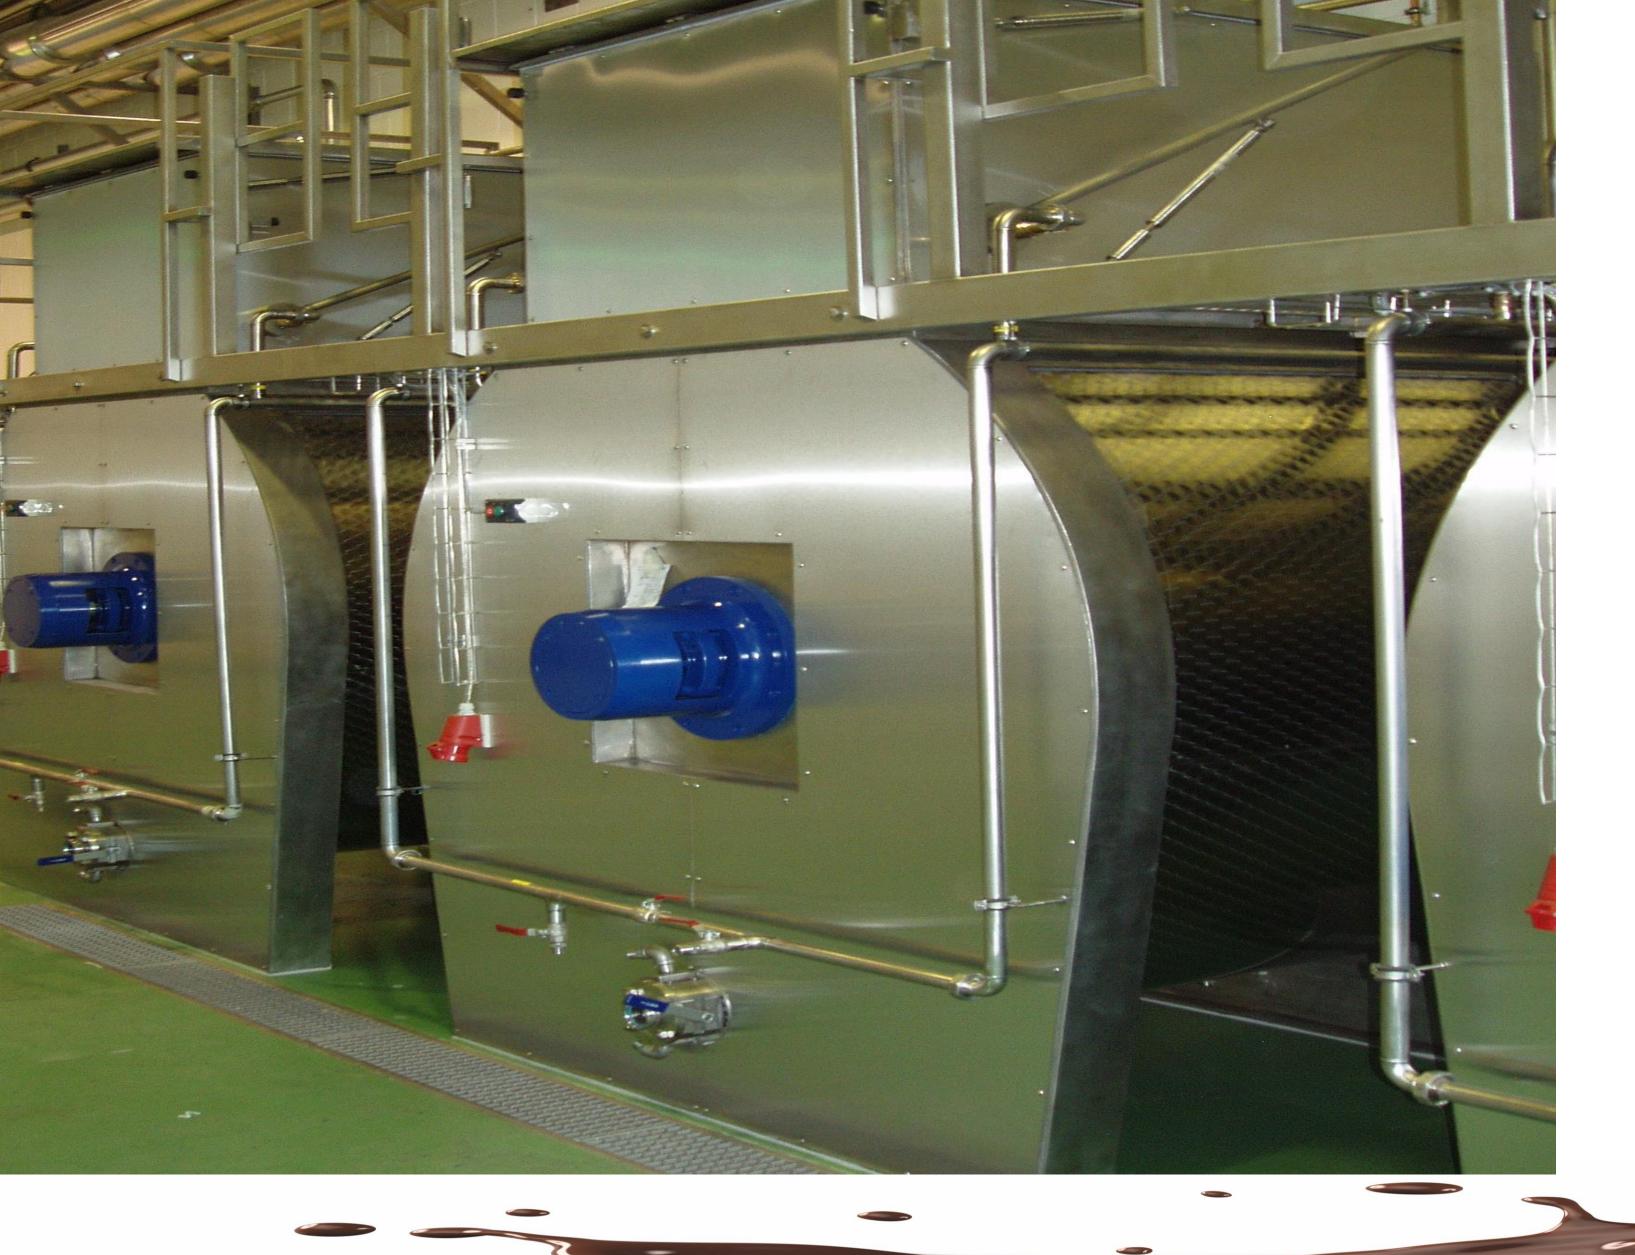

### Single shaft dry conche type TNCE 13

#### Available in sizes between 1.000 until 12.000 kg