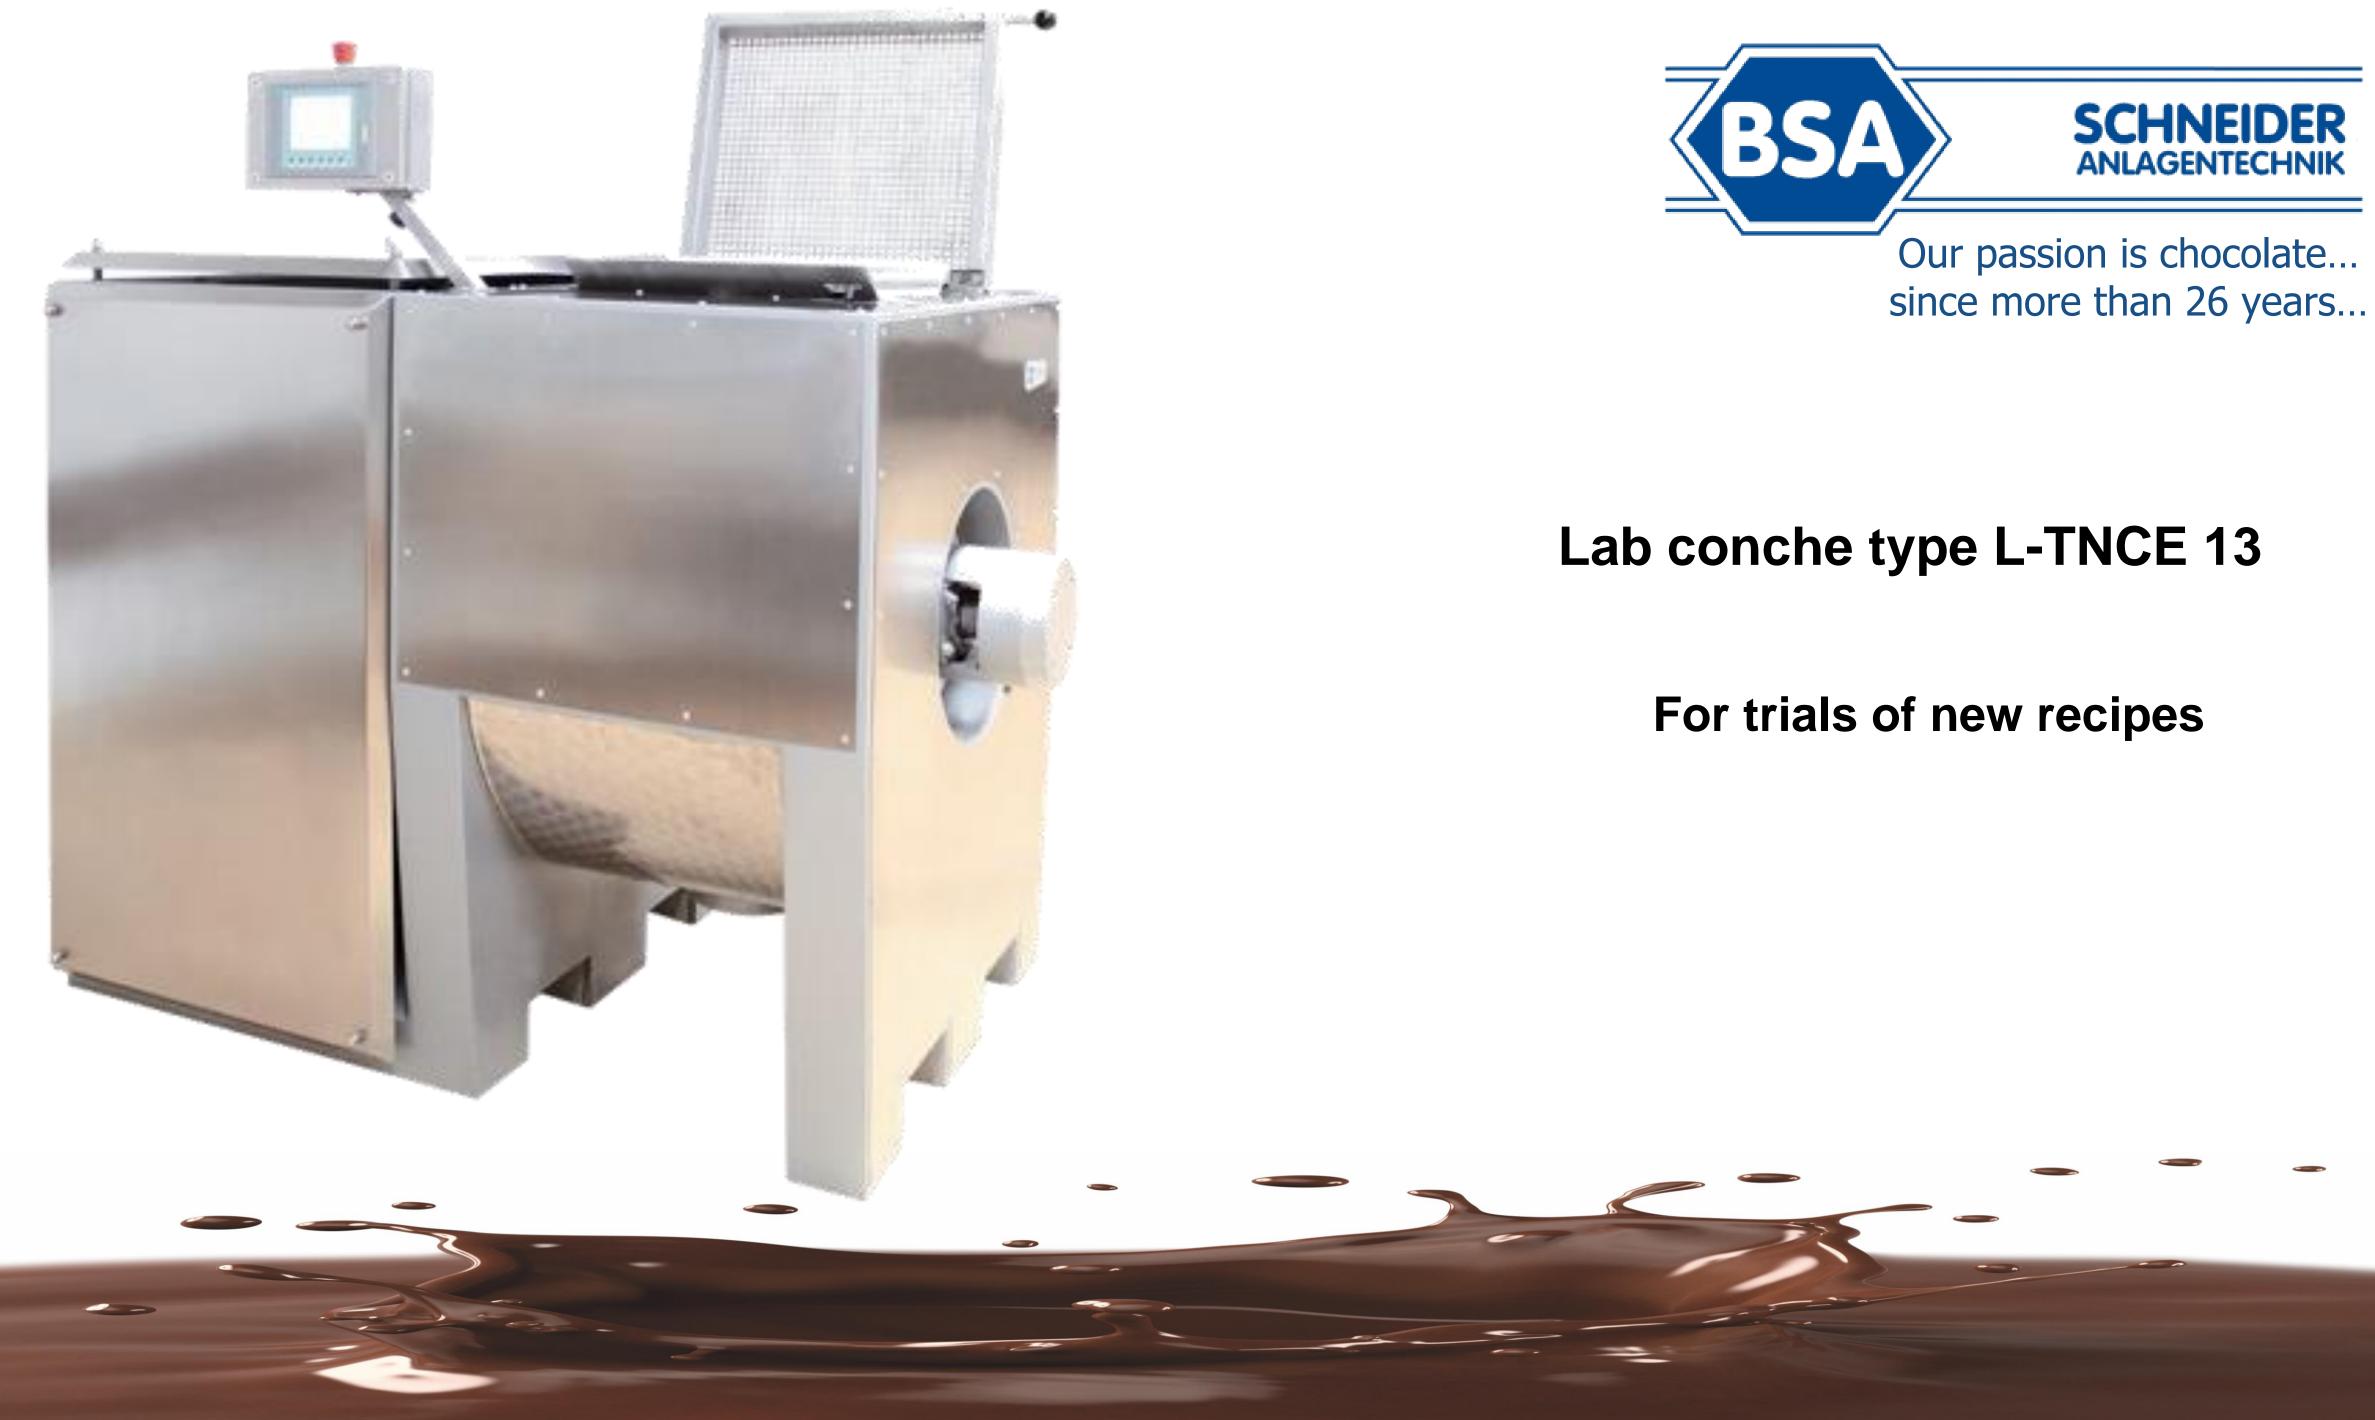

assion is chocolate... since more than **26** years...











# Infeed stations for dry components









#### Pneumatic transport of dry components









# Storage tanks for dry components









### Silo installation

















### Horizontal melting / storage tank









#### Block melting station with horizontal stirrer type AHRL 94











# Steel installation for powder handling









### Mixer type MR 92

# Mixing and kneading of pasty masses











### Pre refiner type VWK 02

#### Throughput capacity between 3tons and 8tons/h









### 5-Roll-Refiner, refurbished











## **Conveyor belt type ETD 13**

#### Body made of stainless steel









### Single shaft dry conche type TNCE 13

#### Available in sizes between 1.000 until 12.000 kg



















### Compact production line type CHOCompact®

#### Small chocolate plant for 1t/shift

Fits in a 40ft container









#### Production line type CHOComplete®

#### Production lines for capacities up to 7,5 t / h











#### Software

## Visualization of single machines or entire lines

**Remote maintenance control** 











#### **Outdoor storage**

## Storage tanks executed as multi chamber versions

Example: 5\*25 tons











#### Certified **Management System**

It is hereby confirmed that company

#### **BSA Schneider Anlagentechnik GmbH**

Grüner Winkel 7-9 52070 Aachen



has fully implemented a management system in accordance with the standard

DIN EN ISO 9001:2008

for the following scope of application:

Development, project management, distribution, fa