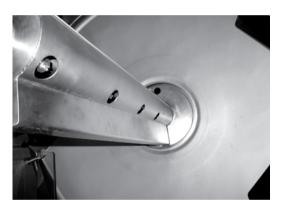

# SYRUP SPRAYING SYSTEM

#### Syrup dosing

- High accuracy and consistency, with lobes pump and flowmeter
- Double jacketed networks

#### Syrup spraying

- Spraybar extraction for easy maintenance
- Spray nozzles automatic cleaning