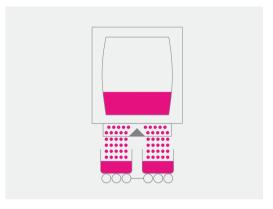

# **DRUM DESIGN**

| USEFUL VOLUME     | 329 Liters |
|-------------------|------------|
| BATCH SIZE        | 100-250 kg |
| DIAMETER          | 1400 mm    |
| LENGTH            | 940 mm     |
| PRODUCT BED DEPTH | 357 mm     |

#### Fully perforated drum

- Suitable for hard sugar coat, sugarless coat.
- Air flow through products bed
- Low pressure drop for better efficiency
- Faster drying time

#### Shallow bed depth

- Elongated drum shape for lower bed depth
- Careful handling of fragile products
- Better mixing
- Better exposure to ventilation and spraying