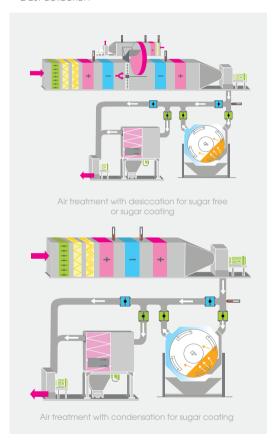

# AIR TREATMENT GROUP

#### Process Air

- Airflow, temperature and humidity control
- Perfect repeatability

#### **Exhaust Air**

- Negative pressure inside pan
- Automatic cleaning
- Dust collection