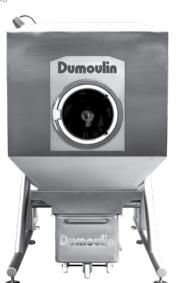

# **LOGIX**

# **DRUM DESIGN**

| USEFUL VOLUME     | 329 Liters |
|-------------------|------------|
| BATCH SIZE        | 100-250 kg |
| DIAMETER          | 1400 mm    |
| LENGTH            | 940 mm     |
| PRODUCT BED DEPTH | 357 mm     |