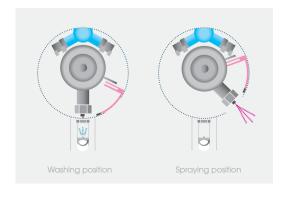

#### Syrup spraying

- Spraybar extraction for easy maintenance
- Spray nozzles automatic cleaning